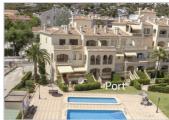

## Javea Apartment

Ref 696189 €365,000

Javea Port Ground floor Apartment for sale, located in the heart of the port area, south facing apartment with lounge/dining room leading to private covered terrace with views o...

## Description

Javea Port Ground floor Apartment for sale, located in the heart of the port area, south facing apartment with lounge/dining room leading to private covered terrace with views of the gardens, new kitchen with separate utility room which could easily be converted to an ensuite bathroom for the master bedroom, bathroom, the apartment is in excellent condition and has marble floors throughout, Includes private parking space, the complex has luscious green gardens and 2 swimming pool.