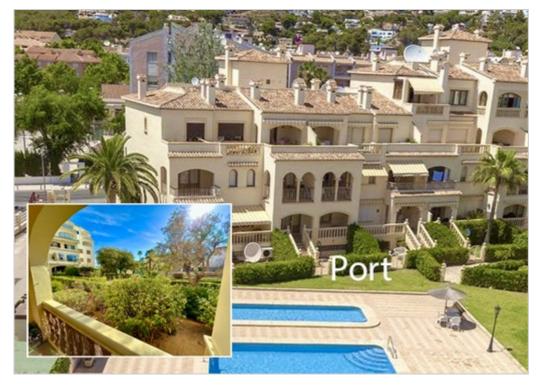

## Javea Apartment

Ref 696189 €365,000

Javea Port Ground floor Apartment for sale, located in the heart of the port area, south facing apartment with lounge/dining room leading to private covered terrace with views o...

## Description

Javea Port Ground floor Apartment for sale, located in the heart of the port area, south facing apartment with lounge/dining room leading to private covered terrace with views of the gardens, new kitchen with separate utility room which could easily be converted to an ensuite bathroom for the master bedroom, bathroom, the apartment is in excellent condition and has marble floors throughout, Includes private parking space, the complex has luscious green gardens and 2 swimming pool.