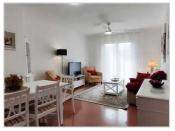

## Javea Apartment

Ref 689848 €1,000

Available from September to the end of June. Top floor apartment in Javea Port, (4th floor with lift), 3 double bedrooms and 1 full bathroom and separate toilet, fully equipped ...

## Description

Available from September to the end of June. Top floor apartment in Javea Port, (4th floor with lift), 3 double bedrooms and 1 full bathroom and separate toilet, fully equipped kitchen, 2 terraces one with slight sea views, air conditioning hot and cold throughout, located in the heat of Javea Port, within walking distance to the beach, sea and all the amenities Javea Port has to offer. Wifi included