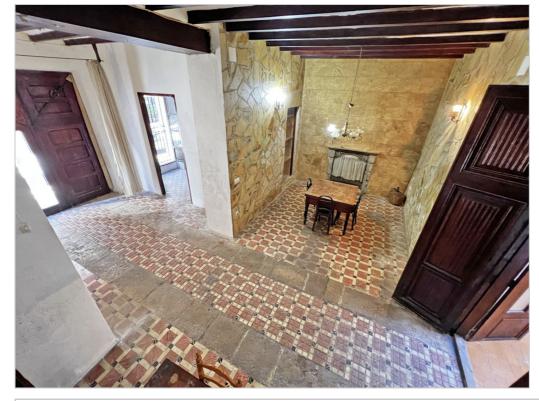

## Description

Spacious town house divided into 3 levels, with a large terrace on the second level next to the rooms.

The property maintains the original aesthetics that were used at the time, artisan floors, high ceilings with wooden beams in good condition, large and stylish wooden gates located as the main door and another as a divider between the patio and the dining room.

Entering through the main door we find a large entrance hall, on the left hand side is located the first bedroom, which could be used as a guest room or any other use. Next we find the living/dining room equipped with a wood-burning fireplace decorated with traditional JÃivea tosca, the kitchen, the toilet and an area which could be used as a laundry room/storage room, etc.