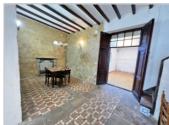

## Description

Spacious town house divided into 3 levels, with a large terrace on the second level next to the rooms.

The property maintains the original aesthetics that were used at the time, artisan floors, high ceilings with wooden beams in good condition, large and stylish wooden gates located as the main door and another as a divider between the patio and the dining room.

Entering through the main door we find a large entrance hall, on the left hand side is located the first bedroom, which could be used as a guest room or any other use. Next we find the living/dining room equipped with a wood-burning fireplace decorated with traditional JÃivea tosca, the kitchen, the toilet and an area which could be used as a laundry room/storage room, etc.