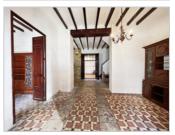

## Description

Spacious town house divided into 3 levels, with a large terrace on the second level next to the rooms.

The property maintains the original aesthetics that were used at the time, artisan floors, high ceilings with wooden beams in good condition, large and stylish wooden gates located as the main door and another as a divider between the patio and the dining room.

From the interior staircase we access the first floor, where we find a spacious hall that leads to the other 3 bedrooms and to the sunny terrace where we can enjoy the climate that  $J\tilde{A}_{I}$  vea offers us