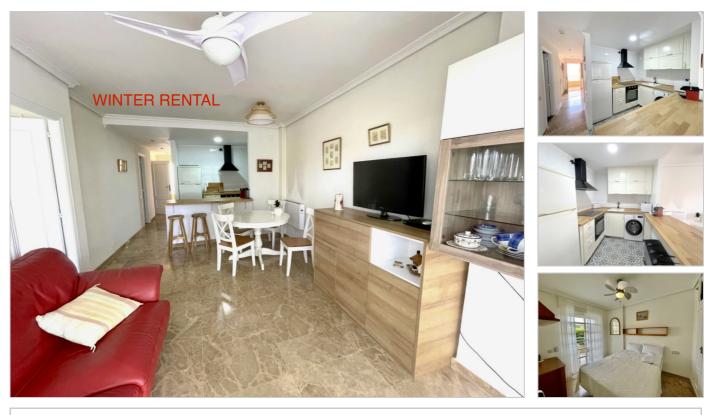

## Description

Available from February until the end of June 2024. Ground floor apartment, well equipped, open plan kitchen, lounge and dining room with access to a terrace, located next to the sea and the centre of Javea Port, ceiling fans and electric radiators.