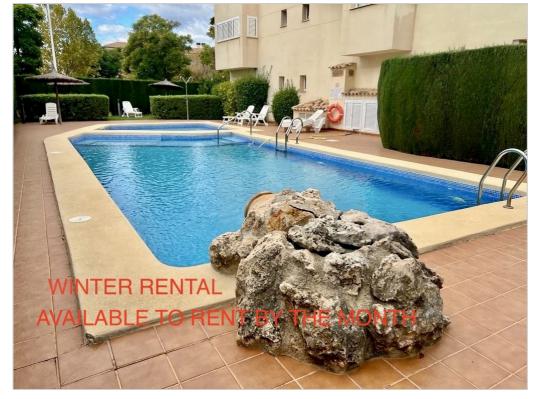

## Description

Available from September until the end of June 2025. 1st floor with lift, entrance hall, there are 3 double bedrooms and 2 bathrooms (1 en-suite bathroom and separate shower room) spacious lounge and dining room with access to an open terrace, independent fully equipped kitchen which also has access to the terrace. Located in a small well maintained complex with communal pool and garden area, private parking in a secure underground carpark. Within walking distance to the beach, sea and all amenities between the Port and Arenal beach. ALL BILLS INCLUDED