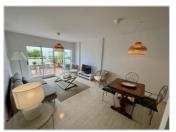

## Description

Available from September until the end of June 2025. 1st floor with lift, entrance hall, there are 3 double bedrooms and 2 bathrooms (1 en-suite bathroom and separate shower room) spacious lounge and dining room with access to an open terrace, independent fully equipped kitchen which also has access to the terrace. Located in a small well maintained complex with communal pool and garden area, private parking in a secure underground carpark. Within walking distance to the beach, sea and all amenities between the Port and Arenal beach. ALL BILLS INCLUDED