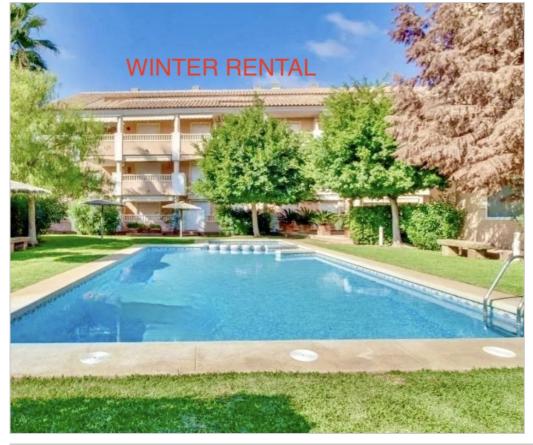

## Description

Available from September until the end of May 2025. Ground floor winter rental Javea. South facing, ground floor apartment, with lift from garage, there are 3 double bedrooms and 2 bathrooms (1 ensuite), lounge and dining room with access to a covered and open 60m2 terrace, private parking space, air conditioning, located between the Port and Arenal, 1 road back from the beach, within walking distance to all amenities. In a well maintained complex with communal pool and garden.