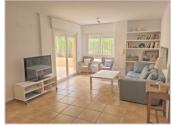

## Description

Available from September until the end of May 2025. Ground floor winter rental Javea. South facing, ground floor apartment, with lift from garage, there are 3 double bedrooms and 2 bathrooms (1 ensuite), lounge and dining room with access to a covered and open 60m2 terrace, private parking space, air conditioning, located between the Port and Arenal, 1 road back from the beach, within walking distance to all amenities. In a well maintained complex with communal pool and garden.