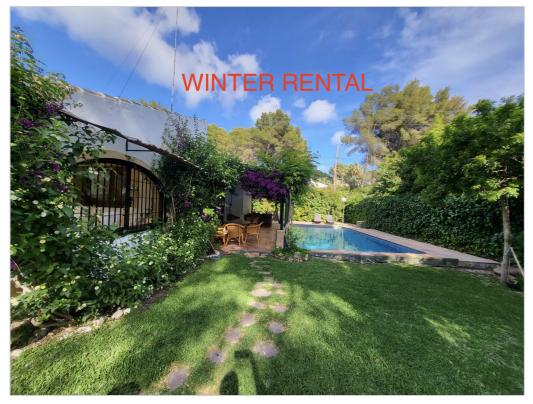

0034 689 970 008 info@javeainvest.com www.javeainvest.com

Javea Villa Ref 671523 €3,000

Available now until the 15th of June 2024. Villa for winter rental Javea. South facing, lounge and dining room with chimney, glazed in terrace, covered terrace over looking the ...

## Description

Available now until the 15th of June 2024. Villa for winter rental Javea. South facing, lounge and dining room with chimney, glazed in terrace, covered terrace over looking the swimming pool, fully equipped kitchen, there are 5 bedrooms, 4 bathrooms (3 of which are ensuite), 1 outside toilet, bbq area, pretty gardens, air conditioning and ceiling fans, private parking with electric charging point, pool and garden maintenance is included, this property has solar panels, located in Tosalet which has 24 hour security and is a short drive to all amenities.