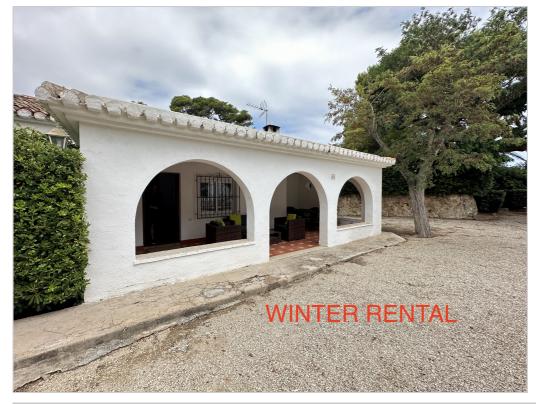

0034 689 970 008 info@javeainvest.com www.javeainvest.com

Javea Finca Ref 661500 €950

Available from September until the end of June 2025...

Beds 3 Size 80m2
Baths 2 Plot m2

**Pool** No

## Description

Available from September until the end of June 2025. This is a new finca located between The Arenal and Port, there are 3 double bedrooms and 2 bathrooms (1 inside bathroom and 1 outside showroom) air conditioning in every room, lounge and dining room with chimney, open naya, wifi included, in a unique and quiet location accessed from the frontline, parking, in a secure fenced plot. Sorry, pets are not allowed.