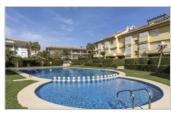

Beds 2 Size 90m2
Baths 2 Plot m2

Pool Yes

## Description

Available from September to the end of June 2025. Apartment for winter rental Javea, 1st floor with NO lift, lounge and dining room with access to a covered terrace which overlooks the communal gardens and swimming pool, independent fully equipped kitchen with separate utility area, 2 double bedrooms with fitted wardrobes and access to the terrace and 2 complete bathrooms, private parking space in a secure underground carpark. Located between the Port and The Arenal beach and within walking distance to all amenities.