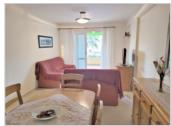

## Description

Available from September to the end of June 2025. Apartment for winter rental Javea, 1st floor with NO lift, lounge and dining room with access to a covered terrace which overlooks the communal gardens and swimming pool, independent fully equipped kitchen with separate utility area, 2 double bedrooms with fitted wardrobes and access to the terrace and 2 complete bathrooms, private parking space in a secure underground carpark. Located between the Port and The Arenal beach and within walking distance to all amenities.