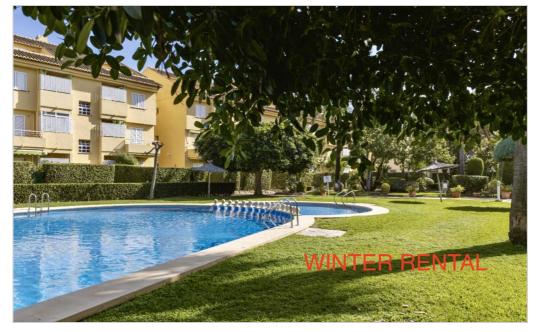

## Javea Apartment

Ref 658873 €700

Available from September to the end of June 2025. Apartment for winter rental Javea, 1st floor with NO lift, lounge and dining room with access to a covered terrace which overlo...

## Description

Available from September to the end of June 2025. Apartment for winter rental Javea, 1st floor with NO lift, lounge and dining room with access to a covered terrace which overlooks the communal gardens and swimming pool, independent fully equipped kitchen with separate utility area, 2 double bedrooms with fitted wardrobes and access to the terrace and 2 complete bathrooms, private parking space in a secure underground carpark. Located between the Port and The Arenal beach and within walking distance to all amenities.