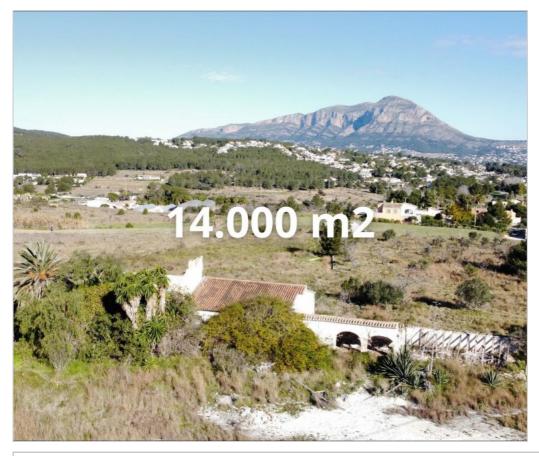

0034 689 970 008 info@javeainvest.com www.javeainvest.com

Javea Plot Ref 653432 €475,000

Rare opportunity. Large Building plot for sale in Javea located close to Javea golf club, with 14,000m2 of land and fantastic panoramic views, water and electricity already conn...

## Description

Rare opportunity. Large Building plot for sale in Javea located close to Javea golf club, with 14,000m2 of land and fantastic panoramic views, water and electricity already connected, there is a house of 339m2 on the plot which can be renovated or taken down.