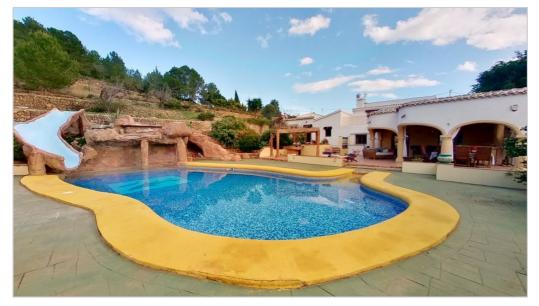

## Description

Beautifully reformed 4 bedroom stone fronted finca in lovely village of Jesus Pobre with stunning countryside views at the rear. Enter from street, a small pretty garden with well. Feature double doors into the large hallway with 2 guest double bedroom. Hallway leads through a quaint snug with woodburner, dining area with feature large window to pretty patio. Continue to spacious lounge, luxury open plan kitchen with centre island, walk-in pantry. Main showerroom (electric towel rail). Gymnasium. Utility. Storage. Study/possible 5th bedroom.

Upstairs is the 3rd large guest bedroom with juliet balcony. A huge Master bedroom with large terrace overlooking pool, gardens and stunning countryside. 2nd bathroom.

Ground level large covered patio, bar area, summer kitchen. Feature freeform pool with slide, beautiful mature gardens with petanc court. Oil C/H, A/C.