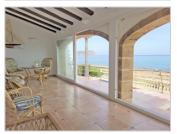

The house is on two levels, the main level being the upper part, which consists of an L-shaped glazed naya with large Tosca stone arches so characteristic of this area, a double living-dining room with a wood-burning fireplace, an equipped kitchen with access to the naya, two double bedrooms, the main one with an en-suite bathroom and a single bedroom, both with sea views and a complete bathroom.