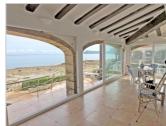

The house is on two levels, the main level being the upper part, which consists of an L-shaped glazed naya with large Tosca stone arches so characteristic of this area, a double living-dining room with a wood-burning fireplace, an equipped kitchen with access to the naya, two double bedrooms, the main one with an en-suite bathroom and a single bedroom, both with sea views and a complete bathroom.