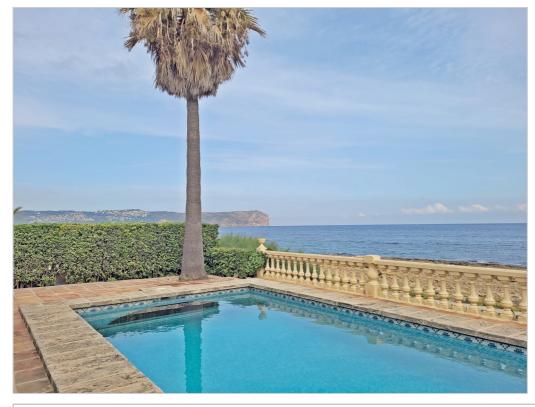

## Description

Unique property for sale in Javea. South/west facing. Mediterranean design villa located in a unique location on the seafront in Monta $\tilde{A}\pm ar$  II of  $J\tilde{A}_i$ vea/ $X\tilde{A}$  bia, with beautiful panoramic views of the sea from Cabo de La Nao to Cap Prim.

The ground floor consists of three bedrooms (two of them with exterior access to the pool), two full bathrooms, a courtesy toilet, an open-plan garage with capacity for 4 vehicles, a large storage room and an elevator to go up to the main floor