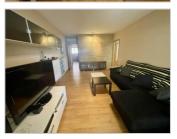

## Description

Available from September until the end of June 2025. Ground floor with lift, south facing, there are 3 double bedrooms (with built in wardrobes) and 2 bathrooms, lounge and dining room with access to a covered terrace, additional garden and direct access to the communal gardens and swimming pool. Kitchen with separate utility area, air conditioning hot and cold and additional heaters in all bedrooms, modern and immaculate apartment, with wifi, located in a small and quiet block located close to the beach and all amenities, private parking space in a secure underground car park.