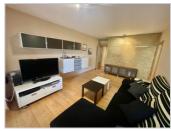

## Description

Available from September until the end of June 2025. Ground floor with lift, south facing, there are 3 double bedrooms (with built in wardrobes) and 2 bathrooms, lounge and dining room with access to a covered terrace, additional garden and direct access to the communal gardens and swimming pool. Kitchen with separate utility area, air conditioning hot and cold and additional heaters in all bedrooms, modern and immaculate apartment, with wifi, located in a small and quiet block located close to the beach and all amenities, private parking space in a secure underground car park.