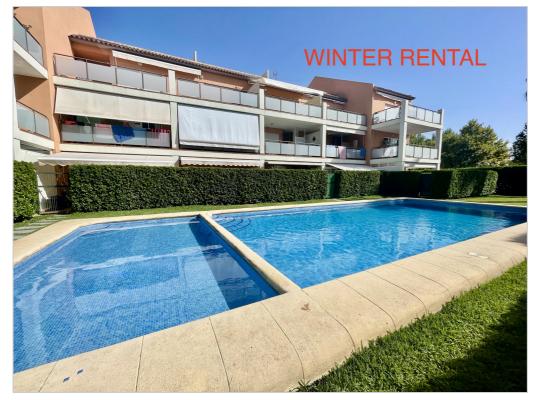

## Description

Available from September until the end of June 2025. Ground floor with lift, south facing, there are 3 double bedrooms (with built in wardrobes) and 2 bathrooms, lounge and dining room with access to a covered terrace, additional garden and direct access to the communal gardens and swimming pool. Kitchen with separate utility area, air conditioning hot and cold and additional heaters in all bedrooms, modern and immaculate apartment, with wifi, located in a small and quiet block located close to the beach and all amenities, private parking space in a secure underground car park.