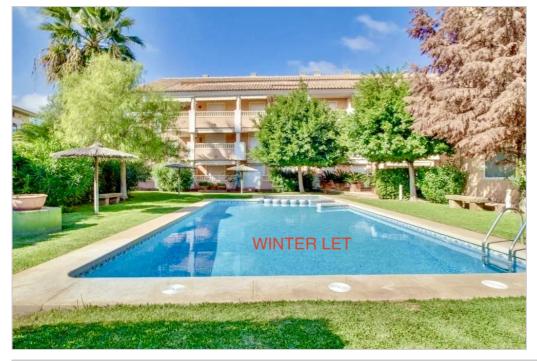

## Description

Available from September until the end of June 2025. Penthouse apartment located close to Javea port, top floor with lift, there are 2 bedrooms, 1 bathroom, lounge and dining room which lead to a covered terrace, kitchen, master bedroom has access to spacious terrace with sea views, hot and cold air conditioning throughout. private parking space in a secure underground car park. Located between the Port and the Arenal, within 1 minutes walk from the beach, sea and all amenities, in a small complex with communal gardens and swimming pool.