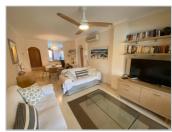

## Description

Available from the 28th of September until the 26th of April 2025. 1st floor with lift, south facing modern apartment located in Javea Port, decorated to a high standard, 2 bedrooms, 2 bathrooms, lounge and dining room leads to a covered south facing terrace overlooking the communal swimming pool and gardens, kitchen, underfloor heating, air conditioning, private parking. Located within walking distance to Javea Port, the sea and all amenities. No pets allowed.