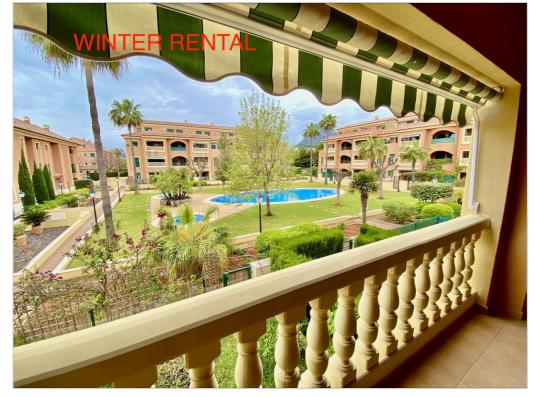

## Description

Available from the 28th of September until the 26th of April 2025. 1st floor with lift, south facing modern apartment located in Javea Port, decorated to a high standard, 2 bedrooms, 2 bathrooms, lounge and dining room leads to a covered south facing terrace overlooking the communal swimming pool and gardens, kitchen, underfloor heating, air conditioning, private parking. Located within walking distance to Javea Port, the sea and all amenities. No pets allowed.