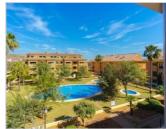

## Description

Available from the 28th of September until the 26th of April 2025. 1st floor with lift, south facing modern apartment located in Javea Port, decorated to a high standard, 2 bedrooms, 2 bathrooms, lounge and dining room leads to a covered south facing terrace overlooking the communal swimming pool and gardens, kitchen, underfloor heating, air conditioning, private parking. Located within walking distance to Javea Port, the sea and all amenities. No pets allowed.