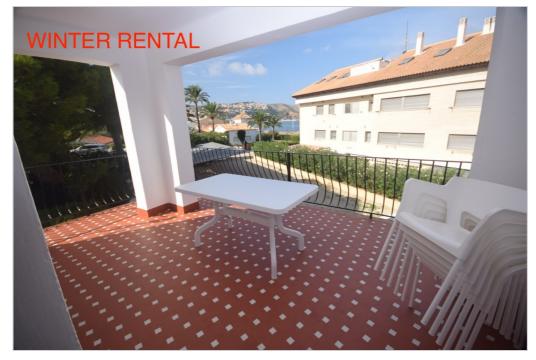

## Description

Available now until the end of June 2024. Winter let, 1st floor apartment, there are 2 apartments in the block, 3 double bedrooms and 1 shower-room, immaculate and modern throughout, lounge and dining room with access to a terrace from where you can admire the sea views, hot and cold air con throughout, fully equipped kitchen, private outside bathroom, private parking, wifi, situated between the Port and The Arenal, the properties are accessed from the seafront with a private entrance.