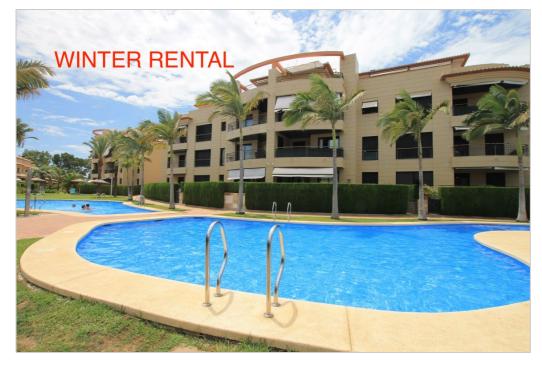

0034 689 970 008 info@javeainvest.com www.javeainvest.com

Javea Apartment

Ref 615424 €1,300

Available from October until the end of May 2025. South/East facing...

Beds 3 Size 90m2

Baths 2 Plot m2

Pool Yes

## Description

Available from October until the end of May 2025. South/East facing. Modern ground floor apartment, entrance hall, lounge and dining room with access to a large covered terrace and 40m2 garden, fully equipped kitchen with separate utility area, there are 3 double bedrooms and 2 bathrooms (main bedroom with dressing room and bathroom en-suite), gas central underfloor heating, double glazed windows, hot and cold ducted air conditioning, in a well maintained complex with

communal indoor and outdoor swimming pool, sauna, padel courts, close to Javea Port, the sea and all amenities.