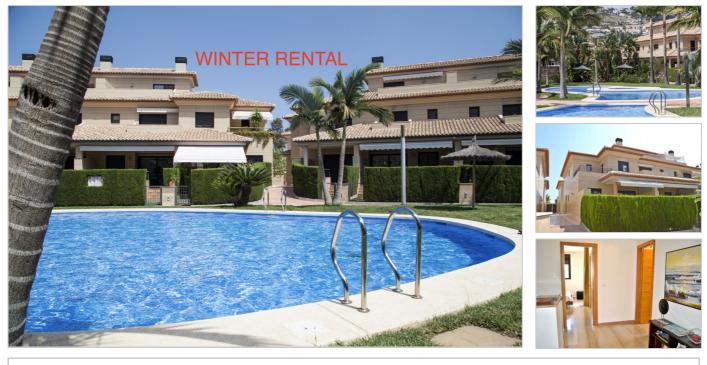

## Description

Available from September until June 2025. Townhouse to let in Javea port on 3 levels, there are 3 double bedrooms with built in wardrobes and 2 bathrooms, lounge and dining room which leads onto a private garden and terrace which leads into the communal areas, fully equipped kitchen, underfloor gas central heating, ducted hot and cold air conditioning, closed parking space suitable for 3 cars, marble floors throughout, modern and immaculate, wifi is available, situated in one of the best complexes in Javea, communal indoor and outdoor swimming pool, padel courts and gymnasium.